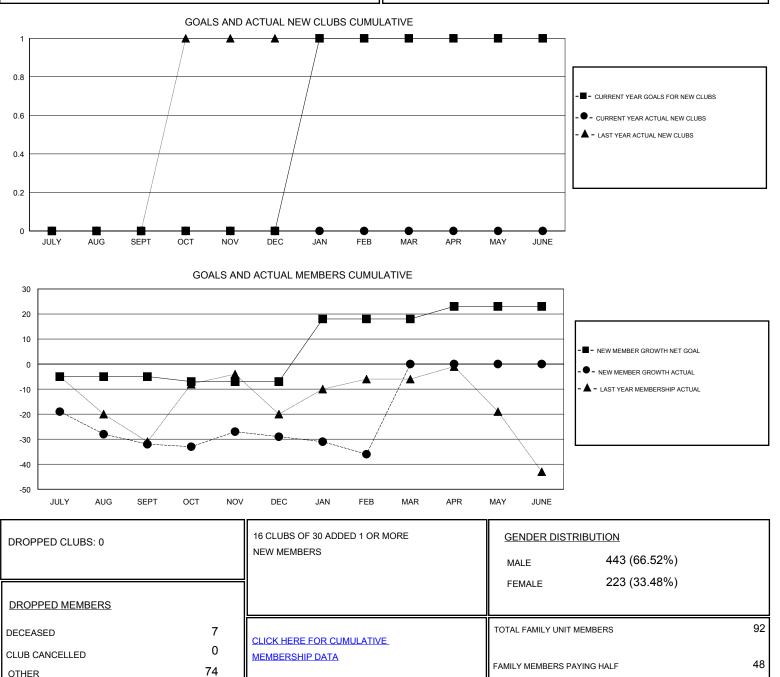

## LOCATION ARKANSAS GMT CA Clubs Members RESULTS FOR 2016-2017 **RESULTS FOR 2016-2017** NEW CLUB GOAL NEW CLUBS DROPPED CLUBS NEW MEMBER GROWTH NEW MEMBER DROPPED QUARTER QUARTER NET GOAL (not reinstated GROWTH ACTUAL (not MEMBERS ACTUAL or transfers) reinstated or transfers) (including transfers) 0 0 0 -5 14 46 JULY/AUG/SEPT JULY/AUG/SEPT 0 0 0 -2 21 18 OCT/NOV/DEC OCT/NOV/DEC 1 0 0 25 10 17 JAN/FEB/MAR JAN/FEB/MAR 0 0 0 APR/MAY/JUNE APR/MAY/JUNE 5 0 0